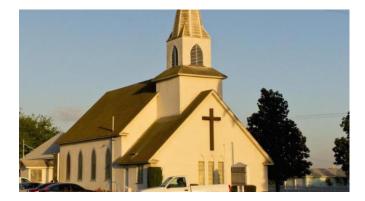

Jesus.                                  |  |  |
| Font              | A container for Holy water found in a Church.                   |  |  |
| Advent            | A time when we are getting ready to celebrate  Jesus' birthday. |  |  |
| Christmas         | When Christians celebrate the birth of Jesus.                   |  |  |
| Jesus             | God's Son                                                       |  |  |
| Mass              | When Christians celebrate in Church                             |  |  |
| Prayer            | The words that a person says when they speak to God             |  |  |
| Sign of the cross | The sign we make to show we are part of God's family.           |  |  |

The World



The font

The Church



The Sign of the Cross





The sign of the

cross